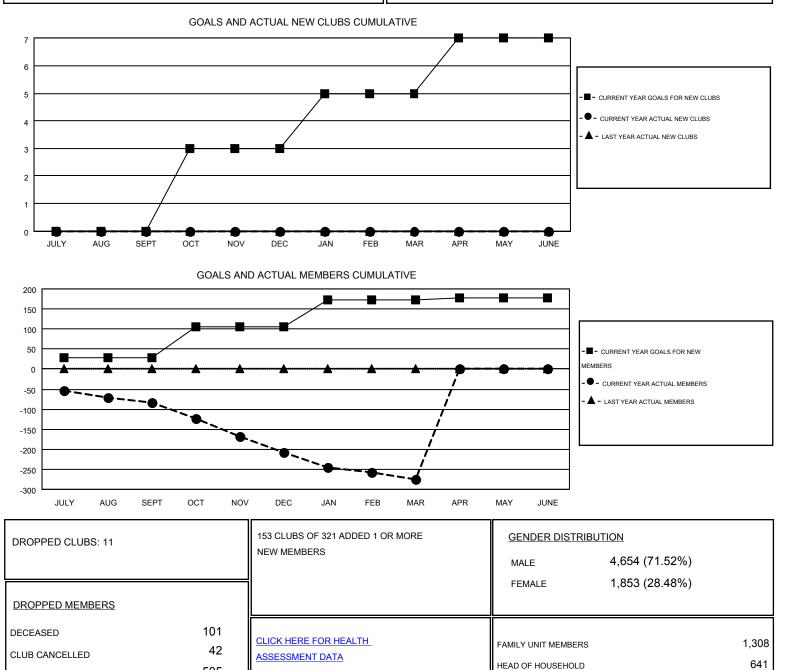

## GMT: HARVEY WHITLEY

| Clubs                 |                  |           |                  |                  | Members               |                    |                                        |                    |                  |
|-----------------------|------------------|-----------|------------------|------------------|-----------------------|--------------------|----------------------------------------|--------------------|------------------|
| RESULTS FOR 2015-2016 |                  |           |                  |                  | RESULTS FOR 2015-2016 |                    |                                        |                    |                  |
| QUARTER               | NEW CLUB<br>GOAL | NEW CLUBS | DROPPED<br>CLUBS | NET<br>GAIN/LOSS | QUARTER               | NEW MEMBER<br>GOAL | CHARTER AND<br>NEW<br>MEMBERS<br>ADDED | DROPPED<br>MEMBERS | NET<br>GAIN/LOSS |
| JULY/AUG/SEPT         | 0                | 0         | 6                | -6               | JULY/AUG/SEPT         | 28                 | 116                                    | 200                | -84              |
| OCT/NOV/DEC           | 3                | 0         | 3                | -3               | OCT/NOV/DEC           | 78                 | 108                                    | 233                | -125             |
| JAN/FEB/MAR           | 2                | 0         | 2                | -2               | JAN/FEB/MAR           | 66                 | 150                                    | 217                | -67              |
| APR/MAY/JUNE          | 2                | 0         | 0                | 0                | APR/MAY/JUNE          | 6                  | 0                                      | 0                  | 0                |